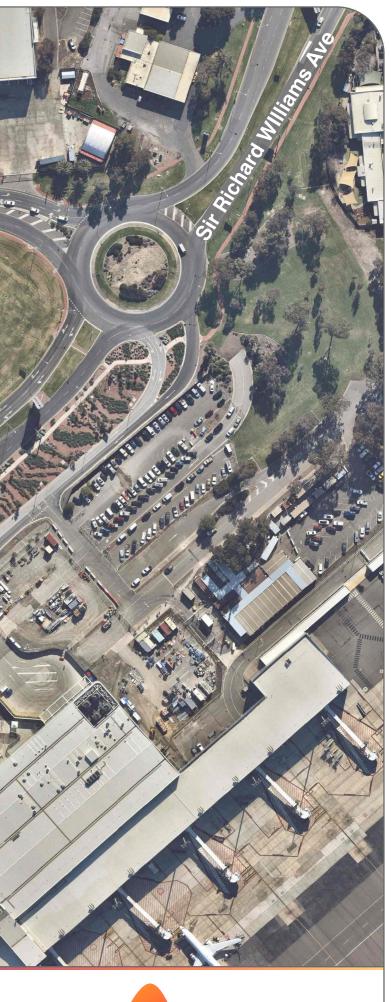

GROUND TRANSPORT

**REMOTE HUB** 

Drive up the Entry Ramp into the Car Park and immediately follow the signs to the Car Park exit gates Park in one of the three dedicated parking bays. Parking bays are located before the exit gates on the right-hand side (next to the Pay Station).

Drive straight to the Exit Gate, insert your ticket and you will be let out. Any issue, press the help button

THE

Landside Access Card Collection

Information is correct as at 17/05/2021 and is subject to change without notice | Dwg. 2267001 | v1.1