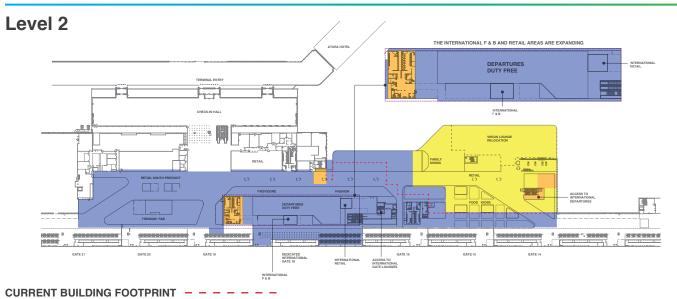

## **Terminal Expansion Project: Summary of works**

| Phases                         | Phase Description:                                                        | Key Works Summary Description:                                                                                                                                                                                                                                                                                                                                                       | Impacts:                                                                                                                                                                                                                                                   | Result:                                                                                                                                                                                                                                                             |
|--------------------------------|---------------------------------------------------------------------------|--------------------------------------------------------------------------------------------------------------------------------------------------------------------------------------------------------------------------------------------------------------------------------------------------------------------------------------------------------------------------------------|------------------------------------------------------------------------------------------------------------------------------------------------------------------------------------------------------------------------------------------------------------|---------------------------------------------------------------------------------------------------------------------------------------------------------------------------------------------------------------------------------------------------------------------|
| 18/6/2018 to<br>20/7/2020      | Site<br>Establishment                                                     | Site Mobilisation                                                                                                                                                                                                                                                                                                                                                                    | Traffic via Export Park                                                                                                                                                                                                                                    | Site compound established                                                                                                                                                                                                                                           |
| Phase 1 & 2 Q3 2018 to Q1 2020 | New expanded<br>building footprint<br>area to north of<br>Terminal        | L00  Undercroft (part) Northern Plant Rooms Northern Screening Goods & Staff Screening Waste Management & Service Yard Storage / Airside Offices areas Virgin Australia Engineering Relocation  L01 Border Agency Offices (part) Level 01 Commercial Offices  L02 Virgin Australia Lounge Relocation Northern Retail Concourse areas and associated Retail tenancies (base building) | Changes to Terminal concourse access during construction works adjacent to Gate 16 / 15 Modified external pedestrian access to the Terminal around the construction site Modification to the Airside road access at northern end around Gates 16 / 15 / 14 | Virgin Australia Lounge & Engineering relocation Border Agency relocation to new L01 Offices (part) New Retail precinct open (part) to northern end New Northern Screening / Service Yard available Decanting of existing Aviation House tenants                    |
| Phase 3 Q4 2019 to Q4 2020     | International<br>Arrival<br>expansion &<br>upgrades to L00<br>& L01 areas | L00  Existing Baggage belt extension and second belt addition  Upgrade of Secondary Examination Area (SEA)  L01  Stairs and vertical transportation from Immigration to International Baggage claim area at L00  Expansion of International Arrivals inbound Immigration                                                                                                             | Changes to passenger flows for International Arrivals through Immigration and Baggage claim areas Changes to the Border Force operations adjacent Immigration Aviation House demolition                                                                    | Staged works in discrete zones to enable ongoing International Arrival operations to be maintained     Progressive relocation of Border Force Offices, Immigration and International Baggage Reclaim     Improved facilitation for inbound International passengers |
| Phase 4 Q2 2019 to Q1 2021     | International Departures expansion including new LAGS and Emigration      | <ul> <li>L01</li> <li>International &amp; VIP Lounges</li> <li>Border Agency Offices (complete)</li> <li>Emigration and LAGS expansion</li> <li>Outbound Duty Free expansion (partial)</li> </ul>                                                                                                                                                                                    | • Relocate existing International Lounge and Border Agency Offices refurbishment • Relocate existing Emigration and LAGS from L02 to L01                                                                                                                   | Staged works in discrete zones to enable ongoing Terminal operation to be maintained     Complete consolidation of Border Agency Offices     International Departures process commences from new L01 area                                                           |
| Phase 5 Q4 2020 to Q2 2021     | Completion<br>of Retail<br>Concourse<br>Refurbishment                     | Balance of L02 concourse Retail & amenities Outbound & Inbound Duty Free expansion (complete) Baggage Service Room Undercroft (complete) Forecourt                                                                                                                                                                                                                                   | <ul> <li>PAX flows through to immigration, Emigration and concourse</li> <li>Working adjacent international lounge</li> </ul>                                                                                                                              | Stage works in discrete zones to enable ongoing operation Detail coordination of Hoarding plans to mitigate disruption Performance of work at night, low PAX times Potential for earlier staging to mitigate mobilisations                                          |